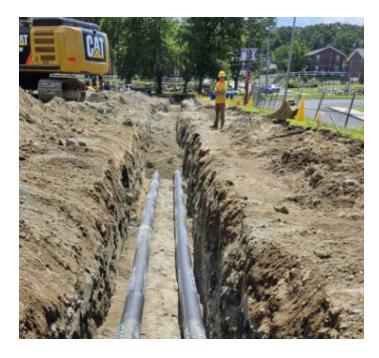

## **Project Notes**

- Bore field design and drilling performed by Celsius Energy.
- + Drill 90 bores in three fields and install the one-mile ambient loop which will service 37 buildings commercial, multifamily, municipal, and single-family homes.
- Construct geothermal wells, loop main, service lines, and pump house.
- Pressure test all service connections and the distribution loop, electrical and controls testing, startup and commissioning.
- R.H. White performed all building conversions.
- R.H. White will assist
   Eversource with operations
   and maintenance for 24
   months from the final, system
   in-service date.