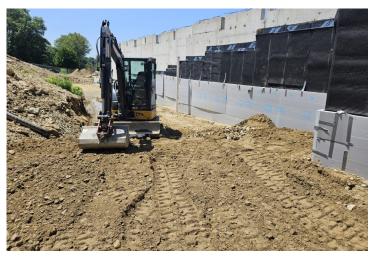

## Project Notes

- + Excavate for foundations, pads and vaults.
- Install and test underground/ under-slab utilities and structures. Install cuts or fills as required. Bring site to finish grade
- Put asphalt down in new areas and repave any disturbed areas.
- + Grading and layout was done through GPS.