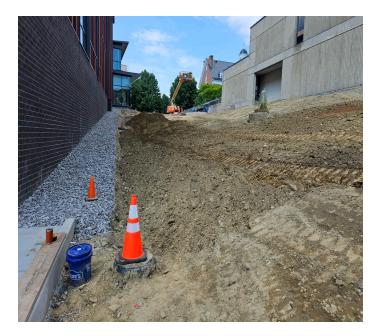

## Project Notes

- + Excavate for foundations, pads and vaults.
- Install and test underground/ under-slab utilities and structures. Install cuts or fills as required. Bring site to finish grade
- Put asphalt down in new areas and repave any disturbed areas.
- + Grading and layout was done through GPS.