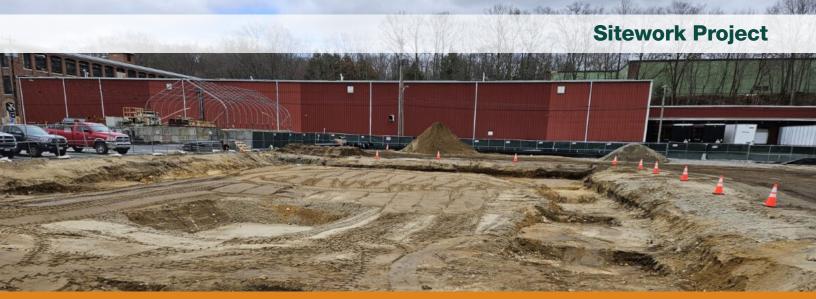

## Scope of Services

Industrial Wastewater Plant - Site preparation for new wastewater management building. Excavate for construction of a foundation and sump pit.

## Project Notes

- + Cut building site to grade.
- Remove disregarded buried foundations from previous homes that were previously on the site below proposed building site.
- + Install under-footing sleeves for future utility connections.
- + GPS was used for grading and layout to enhance precision.