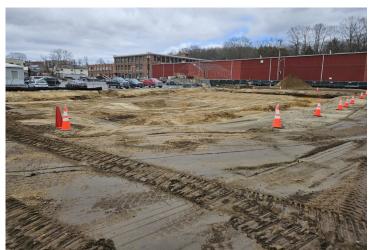

## Scope of Services

Industrial Wastewater Plant - Site preparation for new wastewater management building. Excavate for construction of a foundation and sump pit.

## Project Notes

- + Cut building site to grade.
- Remove disregarded buried foundations from previous homes that were previously on the site below proposed building site.
- + Install under-footing sleeves for future utility connections.
- + GPS was used for grading and layout to enhance precision.