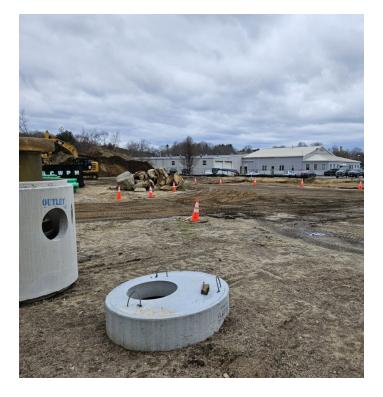

## Scope of Services

Industrial Wastewater Plant - Site preparation for new wastewater management building. Excavate for construction of a foundation and sump pit.

## Project Notes

- + Cut building site to grade.
- Remove disregarded buried foundations from previous homes that were previously on the site below proposed building site.
- + Install under-footing sleeves for future utility connections.
- + GPS was used for grading and layout to enhance precision.