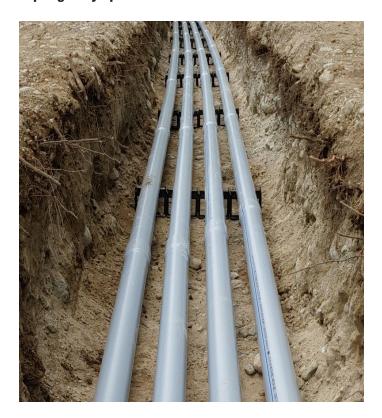

## **Project Notes**

- Demolish existing parking lot and existing fencing and containment area.
- Excavate and backfill 24K sq. + ft. addition.
- Excavate, install and backfill, +
  new 8" fire line and hydrant,
  15" roof drainage system, and
  new underground electrical duct
  bank.
- Excavate and install two infiltration basins for site drainage.
- Grade and slope site with the use of Trimble GPS guidance.
- Grade, pave and stripe new parking lot and fire lane.