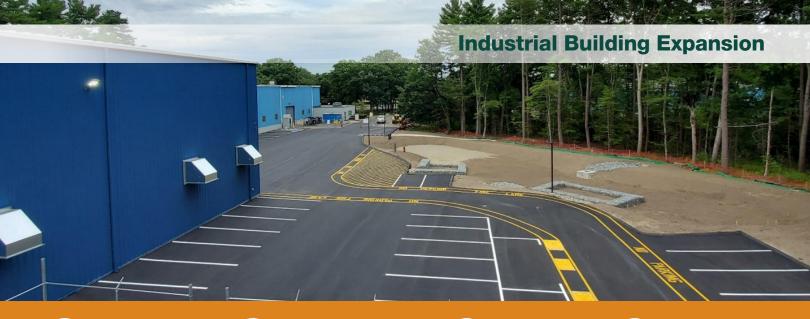

## Scope of Services

Warehouse and Office Building Project – Construct a 24,000 sq. ft. Pre-Engineered Metal Building for warehouse needs. Work took place adjacent to an existing manufacturing operation without interrupting daily operations.

## **Project Notes**

- Demolish existing parking lot and existing fencing and containment area.
- Excavate and backfill 24K sq. + ft. addition.
- Excavate, install and backfill, +
  new 8" fire line and hydrant,
  15" roof drainage system, and
  new underground electrical duct
  bank.
- Excavate and install two infiltration basins for site drainage.
- Grade and slope site with the use of Trimble GPS guidance.
- Grade, pave and stripe new parking lot and fire lane.