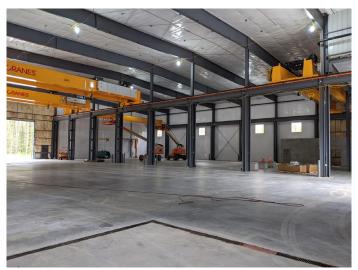

## Scope of Services

Warehouse and Office Building Project – Construct a 24,000 sq. ft. Pre-Engineered Metal Building for warehouse needs. Work took place adjacent to an existing manufacturing operation without interrupting daily operations.